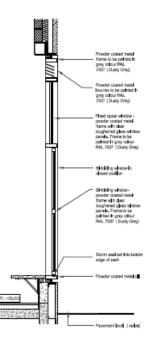

#### GENERAL NOTES

Designers Residuel Not assessment

1. COPRESET OF DISISFILISM LIMITED, NOT TO BE REPRODUCED.

Typical Window Section (in open position) Scale 1:20 @ A1

Typical Window Plan Scale 1:20 @ A1