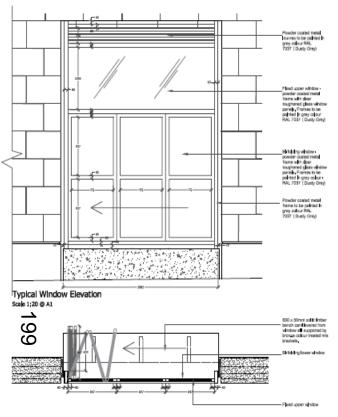

#### GENERAL NOTES

Designers Residuel Not assessment

1. COPRESET OF DISISFILISM LIMITED, NOT TO BE REPRODUCED.

Typical Window Section (in open position) Scale 1:20 @ A1

Typical Window Plan Scale 1:20 @ A1