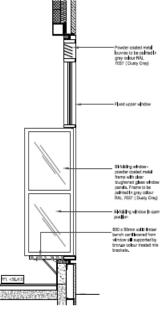

#### GENERAL NOTES

Designers Residuel Not assessment

1. COPRESET OF DISISFILISM LIMITED, NOT TO BE REPRODUCED.

Typical Window Section (in open position) Scale 1:20 @ A1

Typical Window Plan Scale 1:20 @ A1